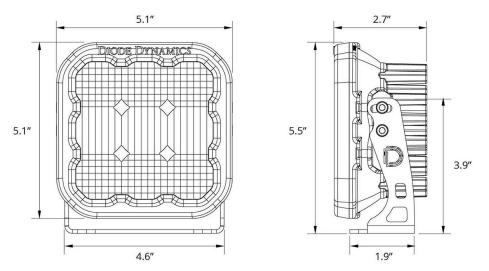

ps @ 12.8V (Backlight) SS5 Pro: 7 amps @ 12.8V (Main Beam) SS5 Pro: 0.25 amps @ 12.8V (Backlight)
- Operating Temperature: -40° to 185°F
- Weight: 2.8 lbs (single), 6.3 lbs (pair)

#### Wiring

Connect the red wire to positive supply, and black wire to negative or common ground. Tap the blue wire for the backlight to your desired vehicle function. All power sources must be fused.

**Please note:** This auxiliary lamp draws high current, and requires adequately-sized wiring for safe operation. If you are not using a Diode Dynamics wire harness, use wire sized 16 AWG or larger. Please be mindful of current ratings and wire size, especially if splitting power signals to multiple pods, or using switches. If you have any questions, please feel free to contact us for assistance.

## Dimensions



# Mounting

If you wish, you may use the included hardware to mount your pod. Fasteners are included. The most common mounting style is shown below. Stage Series Pods are also compatible with most standard mounting brackets on the market.





See back for output and backlight operations.

E E

G



#### Output

| Driving<br>A B C |                   |                                                       | SS5 SPORT        |                                          |         |                                                       |                                                                                | SS <sub>5</sub> pro |        |         |        |  |
|------------------|-------------------|-------------------------------------------------------|------------------|----------