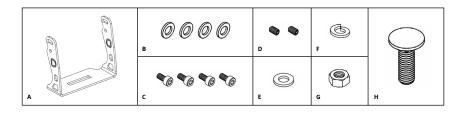

## **Kit Includes**

- One (1) Stage Series 5" LED Pod
- One (1) Deutsch-style wire pigtail
- One (1) mounting bracket and hardware

# Mounting

If you wish, you may use the included hardware to mount your pod. Fasteners are included. The most common mounting style is shown below. Stage Series Pods are also compatible with most standard mounting brackets on the market.